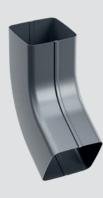

- 10. Gutter outlet
- 11. Downpipe bend 60°
- 12. Downpipe socket
- 13. Downpipe (1m and 3m)
- 14. Downpipe clip
- 15. Downpipe shoe
- 16. Hopper
- 17. Inner/outer gutter angle 135°

#### **Downpipe bend 60°**

An indispensable element for roofs with eaves where there is a the need to move the drain line back towards the façade.