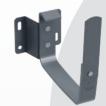

#### Hidden fascia bracket

Allows the gutter to be supported from the inside, making the fixings invisible. The fascia bracket is fixed to the fascia board with a spacer for optimum ventilation of the roof (see fascia bracket with metal strip) and seamless fixing to the fascia board with seam finish. The solution is characterised by its easy click installation thanks to a snap-in mechanism.

#### Hidden rafter bracket L210

Combines the features of a traditional rafter bracket with the support of the gutter from the inside, making the fixings invisible. The solution is characterised by an easy click installation thanks to a snap-in mechanism.