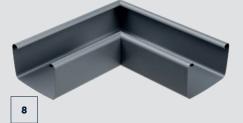

#### Internal/external gutter angle 135°

A universal element for connecting gutters at right angles on hip and multi-slope roofs.