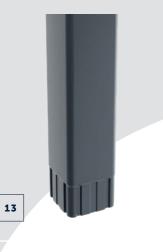

- 10. Gutter outlet
- 11. Downpipe bend 60°
- 12. Downpipe socket
- 13. Downpipe (1m and 3m)
- 14. Downpipe clip
- 15. Downpipe shoe
- 16. Hopper
- 17. Inner/outer gutter angle 135°

#### Downpipe

Provides efficient and safe water drainage. This element has been equipped with a factory narrowed end to allow the connection of lines without the use of a downpipe socket.