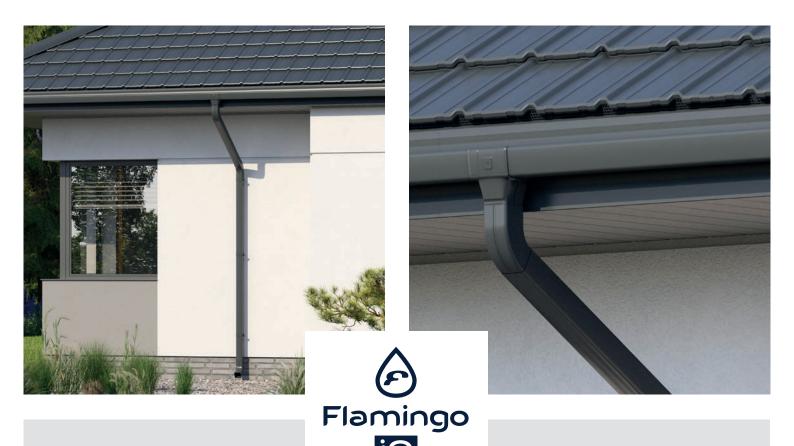

### Flamingo iQ - steel square gutter with concealed fixings.

50 YEAR WARRANTY

It fits perfectly on all types of roofs. It blends in excellent with both modern house designs, such as the modern barn type, and those kept in a classic style.

#### Intelligent aesthetics

Innovatively designed, externally invisible hooks make Flamingo iQ able to compete with gutter systems with a masking. The system is compatible with all Budmat roofs and roof flashings, resulting in a perfect, visual and functional final effect.