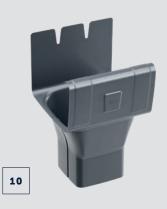

- 10. Gutter outlet
- 11. Downpipe bend 60°
- 12. Downpipe socket
- 13. Downpipe (1m and 3m)
- 14. Downpipe clip
- 15. Downpipe shoe
- 16. Hopper
- 17. Inner/outer gutter angle 135°

#### **Gutter outlet**

An aesthetically pleasing connection of the gutter with the downpipe. Its minimalist form allows for achievement of a perfect visual effect without negative impact on the the system's functionality.