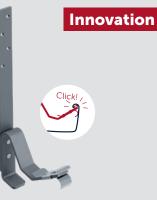

#### Fascia bracket

A cost-effective and robust solution dedicated to high-profile roofing, where ventilation of the slope takes place above the eaves flashing.

#### Fascia bracket with metal strip

Its high mounting base ensures optimum ventilation under the eaves flashing and allows for aesthetical flashing of the eaves board using a standing seam sheets without the risk of the gutter clashing with the flashing seams.