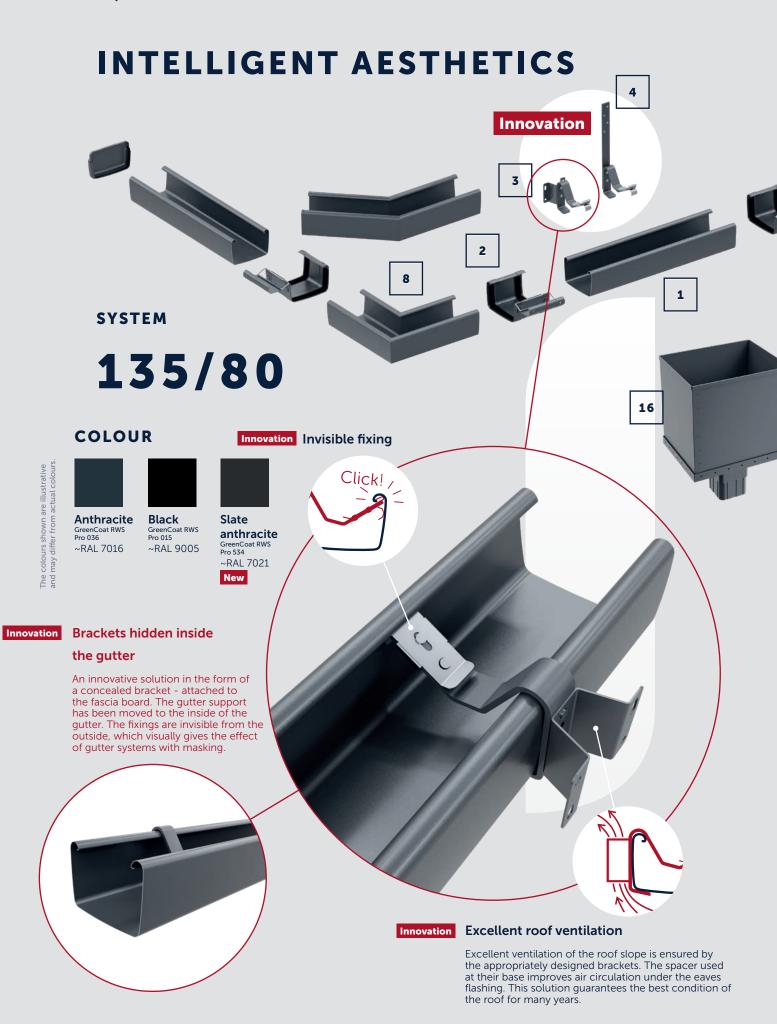

#### Gutter

It has a square cross-section and a double gutter edge curling facing inwards, which gives the effect of a uniform, perfectly smooth surface and prevents water from splashing out. It is very rigid and resistant to deformation and always maintains a flawless line. The gentle bending radius improves permeability and the symmetrical shape makes it easy to install. The most capacious of the square gutter systems on the Polish market in its size group.

#### **Optimised gutter cross-section**

The symmetrical double gutter edge curling facing inwards prevents water from splashing out and, combined with the smooth bending radius, it ensures a uniform, perfectly smooth surface effect. The gutter is very rigid and always maintains a flawless line, without distortion or ripple effect.