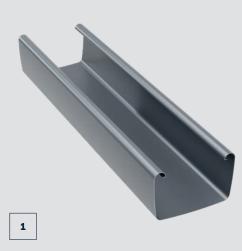

#### Hidden fascia bracket

Allows the gutter to be supported from the inside, making the fixings invisible. The fascia bracket is fixed to the fascia board with a spacer for optimum ventilation of the roof (see fascia bracket with metal strip) and seamless fixing to the fascia board with seam finish. The solution is characterised by its easy click installation thanks to a snap-in mechanism.

#### Hidden rafter bracket L210

Combines the features of a traditional rafter bracket with the support of the gutter from the inside, making the fixings invisible. The solution is characterised by an easy click installation thanks to a snap-in mechanism.