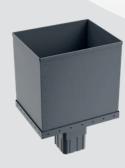

#### Gutter

It has a square cross-section and a double gutter edge curling facing inwards, which gives the effect of a uniform, perfectly smooth surface and prevents water from splashing out. It is very rigid and resistant to deformation and always maintains a flawless line. The gentle bending radius improves permeability and the symmetrical shape makes it easy to install. The most capacious of the square gutter systems on the Polish market in its size group.

#### **Optimised gutter cross-section**

The symmetrical double gutter edge curling facing inwards prevents water from splashing out and, combined with the smooth bending radius, it ensures a uniform, perfectly smooth surface effect. The gutter is very rigid and always maintains a flawless line, without distortion or ripple effect.